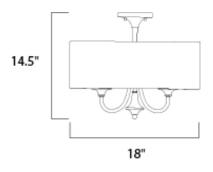

## MEASUREMENTS

DIMENSION : 1 MAX OAH : 5 CANOPY : 5 HANGING WEIGHT : 5 LAMPING INPUT VOLTAGE : 120V BULB : 4 x 6 BULB INCLUDED : (Not DIMMABLE :

: 18" L x 18" W x 14.5" H : 56.25" OAH : 5" W x 1" H x 5" L : 5.2 lb