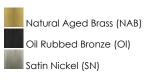

## **PRODUCT DESCRIPTION**

A collection of drum shade lighting available in your choice of Oatmeal with Natural Aged Brass or Oil Rubbed Bronze or White Linen with Satin Nickel frames. This transitional design works in a wide variety of decor styles from traditional to contemporary and available in multiple configurations from flush mounts, pendants, wall sconces, and linear bar lighting.

## FINISHES OPTION

**MATERIAL** Steel, Linen

RATINGS CETLus Dry Location

ADDITIONAL SLOPE: 70 OPERATING TEMPERATURE: -20°C (-4°F), 40°C (104°F)

Always consult a qualified electrician before installing any lighting product.