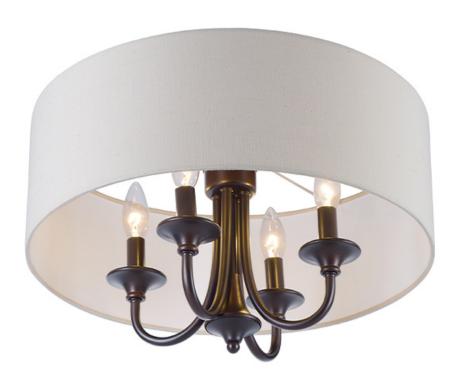

## **PRODUCT DESCRIPTION**

A collection of drum shade lighting available in your choice of Oatmeal with Natural Aged Brass or Oil Rubbed Bronze or White Linen with Satin Nickel frames. This transitional design works in a wide variety of decor styles from traditional to contemporary and available in multiple configurations from flush mounts, pendants, wall sconces, and linear bar lighting.