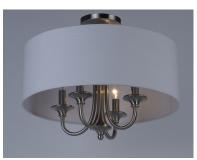

## PRODUCT DESCRIPTION

A collection of drum shade lighting available in your choice of Oatmeal with Natural Aged Brass or Oil Rubbed Bronze or White Linen with Satin Nickel frames. This transitional design works in a wide variety of decor styles from traditional to contemporary and available in multiple configurations from flush mounts, pendants, wall sconces, and linear bar lighting.

#### FINISHES OPTION

Natural Aged Brass (NAB)

Oil Rubbed Bronze (OI)

Satin Nickel (SN)