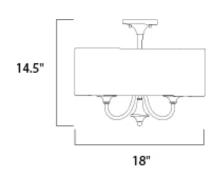

# **MEASUREMENTS**

DIMENSION : 18" L x 18" W x 14.5" H

MAX OAH : 56.25" OAH CANOPY : 5" W x 1" H x 5" L

HANGING WEIGHT : 5.2 lb

LAMPING

INPUT VOLTAGE : 120V

**BULB** : 4 x 60W Incandescent E12 Candelabra, 240W Total