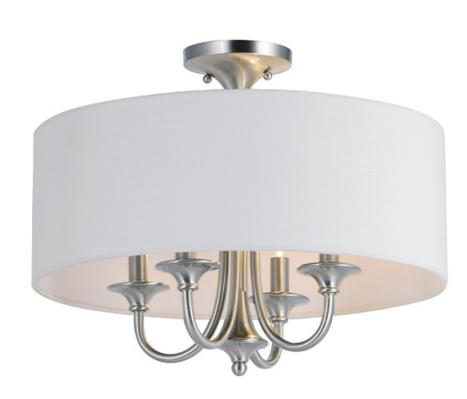

## PRODUCT DESCRIPTION

A collection of drum shade lighting available in your choice of Oatmeal with Natural Aged Brass or Oil Rubbed Bronze or White Linen with Satin Nickel frames. This transitional design works in a wide variety of decor styles from traditional to contemporary and available in multiple configurations from flush mounts, pendants, wall sconces, and linear bar lighting.

#### FINISHES OPTION

Natural Aged Brass (NAB)

Oil Rubbed Bronze (OI)

Satin Nickel (SN)

# MATERIAL

Steel, Linen