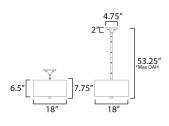

## **MEASUREMENTS**

: 18" L x 18" W x 11" H DIMENSION

MAX OAH : 53.25" OAH

CANOPY : 4.75" W x 1.97" H x 4.75" L

HANGING WEIGHT : 6.81 lb

LAMPING

INPUT VOLTAGE : 120V

: 3 x 60W Incandescent E26 Medium, 180W Total