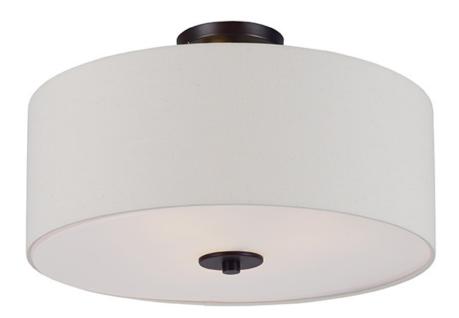

## **PRODUCT DESCRIPTION**

\*max overall height

A collection of drum shade lighting available in your choice of Oatmeal with Natural Aged Brass or Oil Rubbed Bronze or White Linen with Satin Nickel frames. This transitional design works in a wide variety of decor styles from traditional to contemporary and available in multiple configurations from flush mounts, pendants, wall sconces, and linear bar lighting.

### **FINISHES OPTION**

Natural Aged Brass (NAB)

Oil Rubbed Bronze (OI)

Satin Nickel (SN)

MATERIAL

Steel, Fabric

**RATINGS** 

**cETLus** Dry Location