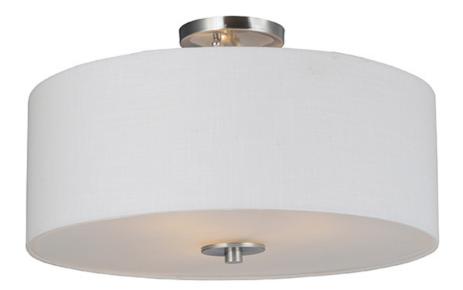

#### PRODUCT DESCRIPTION

\*max overall height

A collection of drum shade lighting available in your choice of Oatmeal with Natural Aged Brass or Oil Rubbed Bronze or White Linen with Satin Nickel frames. This transitional design works in a wide variety of decor styles from traditional to contemporary and available in multiple configurations from flush mounts, pendants, wall sconces, and linear bar lighting.

#### **FINISHES OPTION**

Natural Aged Brass (NAB)

Oil Rubbed Bronze (OI)

Satin Nickel (SN)

### MATERIAL

Steel, Fabric