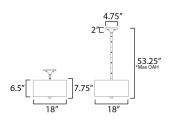

#### **MEASUREMENTS**

DIMENSION : 18" L x 18" W x 11" H

MAX OAH : 53.25" OAH

CANOPY : 4.75" W x 1.97" H x 4.75" L

HANGING WEIGHT : 6.81 lb