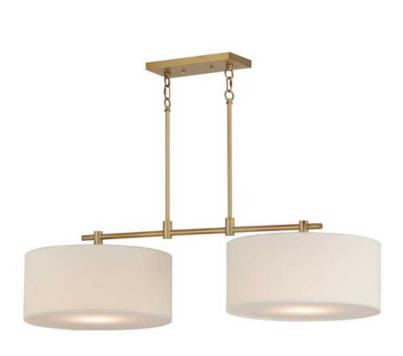

## PRODUCT DESCRIPTION

A collection of drum shade lighting available in your choice of Oatmeal with Natural Aged Brass or Oil Rubbed Bronze or White Linen with Satin Nickel frames. This transitional design works in a wide variety of decor styles from traditional to contemporary and available in multiple configurations from flush mounts, pendants, wall sconces, and linear bar lighting.