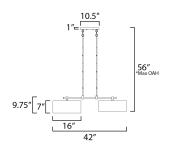

\*max overall height

## **MEASUREMENTS**

DIMENSION : 42" L x 16" W x 9.75" H

MAX OAH : 56" OAH

CANOPY : 4.75" W x 1" H x 10.5" L

HANGING WEIGHT : 7.1 lb