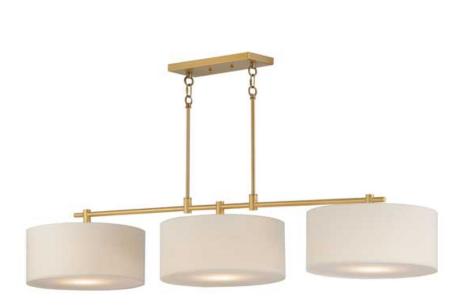

#### PRODUCT DESCRIPTION

A collection of drum shade lighting available in your choice of Oatmeal with Natural Aged Brass or Oil Rubbed Bronze or White Linen with Satin Nickel frames. This transitional design works in a wide variety of decor styles from traditional to contemporary and available in multiple configurations from flush mounts, pendants, wall sconces, and linear bar lighting.

#### **FINISHES OPTION**

Natural Aged Brass (NAB)

Oil Rubbed Bronze (OI)

Satin Nickel (SN)