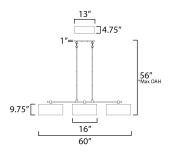

# **MEASUREMENTS**

DIMENSION : 60" L x 16" W x 9.75" H

MAX OAH : 56" OAH

CANOPY : 4.75" W x 1" H x 13" L

HANGING WEIGHT : 9.7 lb