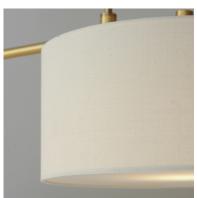

#### PRODUCT DESCRIPTION

A collection of drum shade lighting available in your choice of Oatmeal with Natural Aged Brass or Oil Rubbed Bronze or White Linen with Satin Nickel frames. This transitional design works in a wide variety of decor styles from traditional to contemporary and available in multiple configurations from flush mounts, pendants, wall sconces, and linear bar lighting.



max overall height

# **MEASUREMENTS**

DIMENSION : 60" L x 16" W x 9.75" H

MAX OAH : 56" OAH

CANOPY : 4.75" W x 1" H x 13" L

HANGING WEIGHT : 9.7 lb

# LAMPING

INPUT VOLTAGE : 120V

BULB : 3 x 60W Incandescent E26 Medium , 180W Total

BULB INCLUDED : (Not Included)

DIMMABLE :

#### **FINISHES OPTION**

Natural Aged Brass (NAB)

Oil Rubbed Bronze (OI)

Satin Nickel (SN)

# MATERIAL

Steel, Linen,