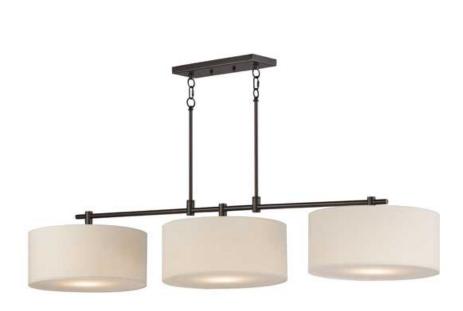

### PRODUCT DESCRIPTION

A collection of drum shade lighting available in your choice of Oatmeal with Natural Aged Brass or Oil Rubbed Bronze or White Linen with Satin Nickel frames. This transitional design works in a wide variety of decor styles from traditional to contemporary and available in multiple configurations from flush mounts, pendants, wall sconces, and linear bar lighting.

#### FINISHES OPTION

Natural Aged Brass (NAB)

Oil Rubbed Bronze (OI)

Satin Nickel (SN)