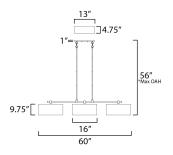

## **MEASUREMENTS**

DIMENSION : 60" L x 16" W x 9.75" H

MAX OAH : 56" OAH

CANOPY : 4.75" W x 1" H x 13" L

HANGING WEIGHT : 9.7 lb