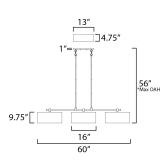

## MEASUREMENTS

| DIMENSION     | : 60" L x 16" W x 9.75" H                      |
|---------------|------------------------------------------------|
| MAX OAH       | : 56" OAH                                      |
| CANOPY        | : 4.75" W x 1" H x 13" L                       |
| HANGING WEIGH | T : 9.7 lb                                     |
| LAMPING       |                                                |
| INPUT VOLTAGE | : 120V                                         |
| BULB          | : 3 x 60W Incandescent E26 Medium , 180W Total |
| BULB INCLUDED | : (Not Included)                               |
| DIMMABLE      | :                                              |