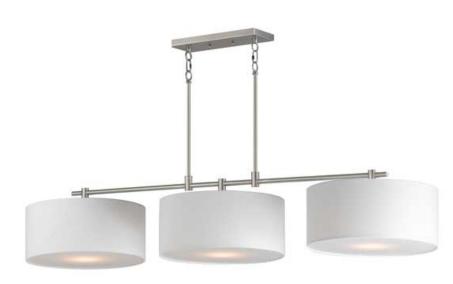

## **PRODUCT DESCRIPTION**

\*max overall height

A collection of drum shade lighting available in your choice of Oatmeal with Natural Aged Brass or Oil Rubbed Bronze or White Linen with Satin Nickel frames. This transitional design works in a wide variety of decor styles from traditional to contemporary and available in multiple configurations from flush mounts, pendants, wall sconces, and linear bar lighting.

## MEASUREMENTS

| DIMENSION     | : 60" L x 16" W x 9.75" H                      |
|---------------|------------------------------------------------|
| MAX OAH       | : 56" OAH                                      |
| CANOPY        | : 4.75" W x 1" H x 13" L                       |
| HANGING WEIGH | T : 9.7 lb                                     |
| LAMPING       |                                                |
| INPUT VOLTAGE | : 120V                                         |
| BULB          | : 3 x 60W Incandescent E26 Medium , 180W Total |
| BULB INCLUDED | : (Not Included)                               |
| DIMMABLE      | :                                              |