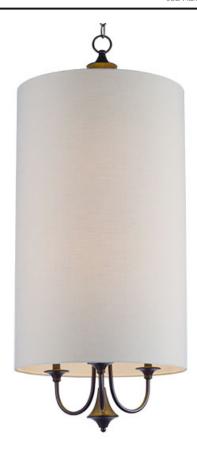

## **PRODUCT DESCRIPTION**

A collection of drum shade lighting available in your choice of Oatmeal with Natural Aged Brass or Oil Rubbed Bronze or White Linen with Satin Nickel frames. This transitional design works in a wide variety of decor styles from traditional to contemporary and available in multiple configurations from flush mounts, pendants, wall sconces, and linear bar lighting.

#### **FINISHES OPTION**

Oil Rubbed Bronze (OI)