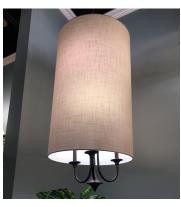

## **PRODUCT DESCRIPTION**

A collection of drum shade lighting available in your choice of Oatmeal with Natural Aged Brass or Oil Rubbed Bronze or White Linen with Satin Nickel frames. This transitional design works in a wide variety of decor styles from traditional to contemporary and available in multiple configurations from flush mounts, pendants, wall sconces, and linear bar lighting.

## LAMPING

INPUT VOLTAGE : 120V

: 6 x 60W Incandescent E26 Medium, 360W Total

**BULB INCLUDED** : (Not Included)

DIMMABLE