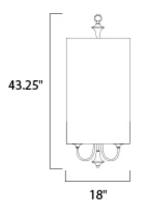

### **MEASUREMENTS**

: 18" L x 18" W x 43.25" H DIMENSION

: 79.25" OAH MAX OAH HANGING WEIGHT : 10.8 lb