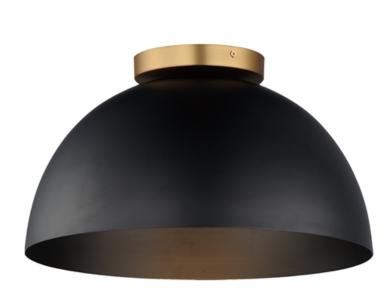

### PRODUCT DESCRIPTION

Dome shaped shades in Matte Black contrast Natural Aged Brass accents. Available in flush mount, bath vanity, and swing arm wall sconce configurations. This collection delivers an approachable, modern design that pairs well with transitional design aesthetics.

#### **FINISHES OPTION**

Black / Natural Aged Brass (BKNAB)