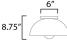

### **MEASUREMENTS**

DIMENSION : 15.75" L x 15.75" W x 8.75" H

CANOPY : 6" W x 0.75" H x 6" L

HANGING WEIGHT : 3.828 lb