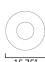

### **MEASUREMENTS**

DIMENSION : 15.75" L x 15.75" W x 8.75" H

CANOPY : 6" W x 0.75" H x 6" L

HANGING WEIGHT : 3.828 lb