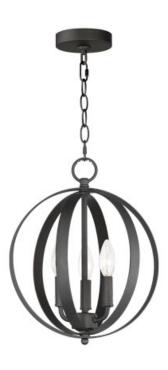

### **PRODUCT DESCRIPTION**

Offered in a variety of shapes and sizes, the Provident collection offers a trending style at value engineered pricing. The pivoting metal bands in your choice of Oiled Rubbed Bronze or Satin Nickel are available in sizes that fit many coordinating locations.

### **FINISHES OPTION**

Black (BK)

Oil Rubbed Bronze (OI)

Satin Nickel (SN)