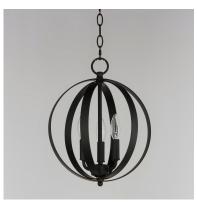

### **PRODUCT DESCRIPTION**

Offered in a variety of shapes and sizes, the Provident collection offers a trending style at value engineered pricing. The pivoting metal bands in your choice of Oiled Rubbed Bronze or Satin Nickel are available in sizes that fit many coordinating locations.

### **FINISHES OPTION**

Black (BK)

Oil Rubbed Bronze (OI)

Satin Nickel (SN)