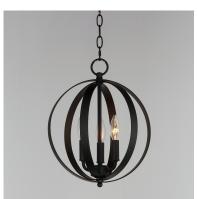

### **PRODUCT DESCRIPTION**

Offered in a variety of shapes and sizes, the Provident collection offers a trending style at value engineered pricing. The pivoting metal bands in your choice of Oiled Rubbed Bronze or Satin Nickel are available in sizes that fit many coordinating locations.

### **FINISHES OPTION**

Black (BK)

Oil Rubbed Bronze (OI)

Satin Nickel (SN)