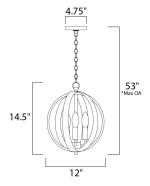

#### **MEASUREMENTS**

DIMENSION : 12" L x 12" W x 14.5" H

MAX OAH : 53" OAH

: 4.75" W x 0.75" H x 4.75" L CANOPY

: 5.72 lb HANGING WEIGHT