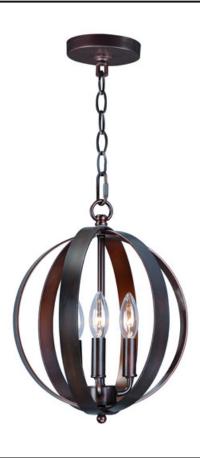

### PRODUCT DESCRIPTION

Offered in a variety of shapes and sizes, the Provident collection offers a trending style at value engineered pricing. The pivoting metal bands in your choice of Oiled Rubbed Bronze or Satin Nickel are available in sizes that fit many coordinating locations.

### **FINISHES OPTION**

Black (BK)

Oil Rubbed Bronze (OI)

Satin Nickel (SN)