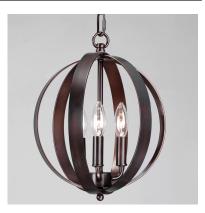

### PRODUCT DESCRIPTION

Offered in a variety of shapes and sizes, the Provident collection offers a trending style at value engineered pricing. The pivoting metal bands in your choice of Oiled Rubbed Bronze or Satin Nickel are available in sizes that fit many coordinating locations.

### **FINISHES OPTION**

Black (BK)

Oil Rubbed Bronze (OI)

Satin Nickel (SN)