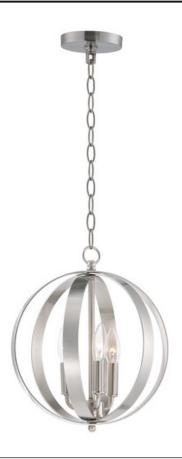

## **PRODUCT DESCRIPTION**

Offered in a variety of shapes and sizes, the Provident collection offers a trending style at value engineered pricing. The pivoting metal bands in your choice of Oiled Rubbed Bronze or Satin Nickel are available in sizes that fit many coordinating locations.

## LAMPING

| INPUT VOLTAGE | : 120V                                             |
|---------------|----------------------------------------------------|
| BULB          | : 3 x 60W Incandescent E12 Candelabra , 180W Total |
| BULB INCLUDED | : (Not Included)                                   |
| DIMMABLE      | :                                                  |