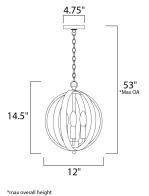

## MEASUREMENTS

| DIMENSION | : 12" L x 12" W x 14.5" H     |
|-----------|-------------------------------|
| MAX OAH   | : 53" OAH                     |
| CANOPY    | : 4.75" W x 0.75" H x 4.75" L |

CANOPY : 4.75" W HANGING WEIGHT : 5.72 lb