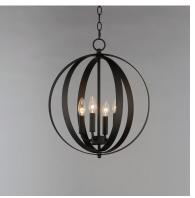

### **PRODUCT DESCRIPTION**

Offered in a variety of shapes and sizes, the Provident collection offers a trending style at value engineered pricing. The pivoting metal bands in your choice of Oiled Rubbed Bronze or Satin Nickel are available in sizes that fit many coordinating locations.

### **FINISHES OPTION**

Black (BK)

Oil Rubbed Bronze (OI)

Satin Nickel (SN)