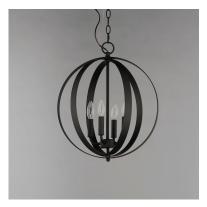

### **PRODUCT DESCRIPTION**

Offered in a variety of shapes and sizes, the Provident collection offers a trending style at value engineered pricing. The pivoting metal bands in your choice of Oiled Rubbed Bronze or Satin Nickel are available in sizes that fit many coordinating locations.

### **FINISHES OPTION**

Black (BK)

Oil Rubbed Bronze (OI)

Satin Nickel (SN)