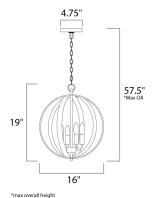

# **MEASUREMENTS**

DIMENSION : 16" L x 16" W x 19" H

MAX OAH : 57.5" OAH

: 4.75" W x 0.75" H x 4.75" L CANOPY

: 6.82 lb HANGING WEIGHT