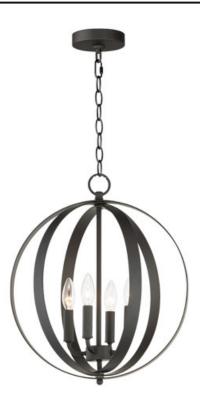

### **PRODUCT DESCRIPTION**

Offered in a variety of shapes and sizes, the Provident collection offers a trending style at value engineered pricing. The pivoting metal bands in your choice of Oiled Rubbed Bronze or Satin Nickel are available in sizes that fit many coordinating locations.

### **FINISHES OPTION**

Black (BK)

Oil Rubbed Bronze (OI)

Satin Nickel (SN)