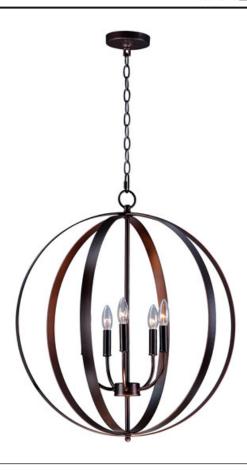

## PRODUCT DESCRIPTION

Offered in a variety of shapes and sizes, the Provident collection offers a trending style at value engineered pricing. The pivoting metal bands in your choice of Oiled Rubbed Bronze or Satin Nickel are available in sizes that fit many coordinating locations.

### **FINISHES OPTION**

Black (BK)

Oil Rubbed Bronze (OI)

Satin Nickel (SN)

## MATERIAL

Steel