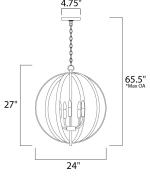

#### **MEASUREMENTS**

DIMENSION : 24" L x 24" W x 27" H

MAX OAH : 65.5" OAH

CANOPY : 4.75" W x 0.75" H x 4.75" L

HANGING WEIGHT : 8.36 lb