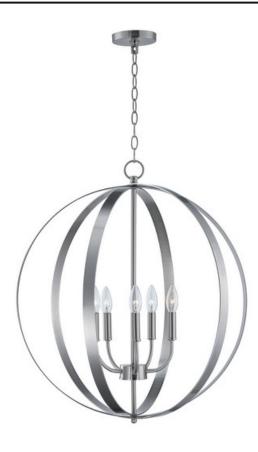

### PRODUCT DESCRIPTION

Offered in a variety of shapes and sizes, the Provident collection offers a trending style at value engineered pricing. The pivoting metal bands in your choice of Oiled Rubbed Bronze or Satin Nickel are available in sizes that fit many coordinating locations.

### **FINISHES OPTION**

Black (BK)

Oil Rubbed Bronze (OI)

Satin Nickel (SN)

### MATERIAL

Steel