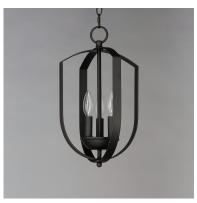

### **PRODUCT DESCRIPTION**

Offered in a variety of shapes and sizes, the Provident collection offers a trending style at value engineered pricing. The pivoting metal bands in your choice of Oiled Rubbed Bronze or Satin Nickel are available in sizes that fit many coordinating locations.

### **FINISHES OPTION**

Black (BK)

Oil Rubbed Bronze (OI)

Satin Nickel (SN)