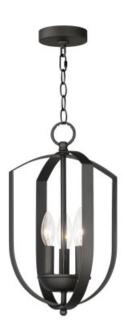

### **PRODUCT DESCRIPTION**

Offered in a variety of shapes and sizes, the Provident collection offers a trending style at value engineered pricing. The pivoting metal bands in your choice of Oiled Rubbed Bronze or Satin Nickel are available in sizes that fit many coordinating locations.

### **FINISHES OPTION**

Black (BK)

Oil Rubbed Bronze (OI)

Satin Nickel (SN)