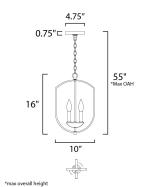

#### **MEASUREMENTS**

DIMENSION : 10" L x 10" W x 16" H

MAX OAH : 55" OAH

: 4.75" W x 0.75" H x 4.75" L CANOPY

: 4.2 lb HANGING WEIGHT