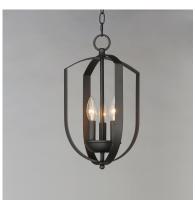

### **PRODUCT DESCRIPTION**

Offered in a variety of shapes and sizes, the Provident collection offers a trending style at value engineered pricing. The pivoting metal bands in your choice of Oiled Rubbed Bronze or Satin Nickel are available in sizes that fit many coordinating locations.

### **FINISHES OPTION**

Black (BK)

Oil Rubbed Bronze (OI)

Satin Nickel (SN)