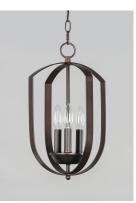

### **PRODUCT DESCRIPTION**

Offered in a variety of shapes and sizes, the Provident collection offers a trending style at value engineered pricing. The pivoting metal bands in your choice of Oiled Rubbed Bronze or Satin Nickel are available in sizes that fit many coordinating locations.

### **FINISHES OPTION**

Black (BK)

Oil Rubbed Bronze (OI)

Satin Nickel (SN)