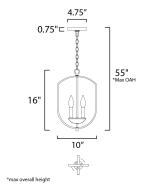

# **MEASUREMENTS**

DIMENSION : 10" L x 10" W x 16" H

MAX OAH : 55" OAH

: 4.75" W x 0.75" H x 4.75" L CANOPY

HANGING WEIGHT : 4.6 lb