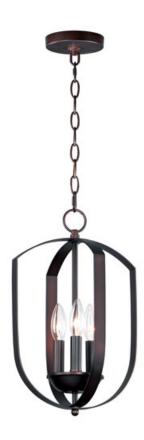

### **PRODUCT DESCRIPTION**

Offered in a variety of shapes and sizes, the Provident collection offers a trending style at value engineered pricing. The pivoting metal bands in your choice of Oiled Rubbed Bronze or Satin Nickel are available in sizes that fit many coordinating locations.

### **FINISHES OPTION**

Black (BK)

Oil Rubbed Bronze (OI)

Satin Nickel (SN)