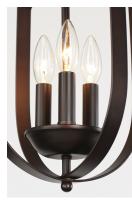

# **LAMPING**

INPUT VOLTAGE : 120V

BULB : 3 x 60W Incandescent E12 Candelabra , 180W Total

BULB INCLUDED : (Not Included)

DIMMABLE