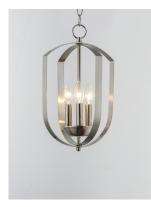

# **PRODUCT DESCRIPTION**

Offered in a variety of shapes and sizes, the Provident collection offers a trending style at value engineered pricing. The pivoting metal bands in your choice of Oiled Rubbed Bronze or Satin Nickel are available in sizes that fit many coordinating locations.

#### **FINISHES OPTION**

Black (BK)

Oil Rubbed Bronze (OI)

Satin Nickel (SN)