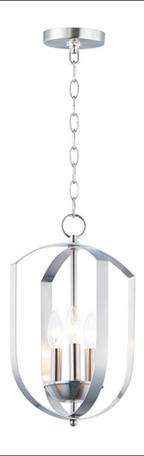

# **PRODUCT DESCRIPTION**

Offered in a variety of shapes and sizes, the Provident collection offers a trending style at value engineered pricing. The pivoting metal bands in your choice of Oiled Rubbed Bronze or Satin Nickel are available in sizes that fit many coordinating locations.

#### **FINISHES OPTION**

Black (BK)

Oil Rubbed Bronze (OI)

Satin Nickel (SN)