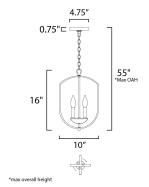

## **MEASUREMENTS**

DIMENSION : 10" L x 10" W x 16" H

MAX OAH : 55" OAH

: 4.75" W x 0.75" H x 4.75" L CANOPY

HANGING WEIGHT : 4.6 lb