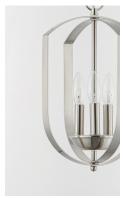

# **PRODUCT DESCRIPTION**

Offered in a variety of shapes and sizes, the Provident collection offers a trending style at value engineered pricing. The pivoting metal bands in your choice of Oiled Rubbed Bronze or Satin Nickel are available in sizes that fit many coordinating locations.

#### **FINISHES OPTION**

Black (BK)

Oil Rubbed Bronze (OI)

Satin Nickel (SN)