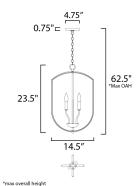

### **MEASUREMENTS**

DIMENSION : 14.5" L x 14.5" W x 23.5" H

MAX OAH : 62.5" OAH

CANOPY : 4.75" W x 0.75" H x 4.75" L

HANGING WEIGHT : 7.17 lb