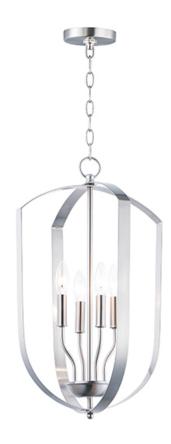

## PRODUCT DESCRIPTION

Offered in a variety of shapes and sizes, the Provident collection offers a trending style at value engineered pricing. The pivoting metal bands in your choice of Oiled Rubbed Bronze or Satin Nickel are available in sizes that fit many coordinating locations.

### **FINISHES OPTION**

Black (BK)

Oil Rubbed Bronze (OI)

Satin Nickel (SN)