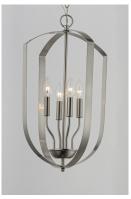

## PRODUCT DESCRIPTION

Offered in a variety of shapes and sizes, the Provident collection offers a trending style at value engineered pricing. The pivoting metal bands in your choice of Oiled Rubbed Bronze or Satin Nickel are available in sizes that fit many coordinating locations.

### **FINISHES OPTION**

Black (BK)

Oil Rubbed Bronze (OI)

Satin Nickel (SN)