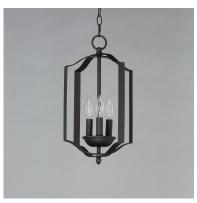

### PRODUCT DESCRIPTION

Offered in a variety of shapes and sizes, the Provident collection offers a trending style at value engineered pricing. The pivoting metal bands in your choice of Oiled Rubbed Bronze or Satin Nickel are available in sizes that fit many coordinating locations.

### **FINISHES OPTION**

Black (BK)

Oil Rubbed Bronze (OI)

Satin Nickel (SN)