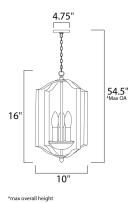

# **MEASUREMENTS**

DIMENSION : 10" L x 10" W x 16" H

MAX OAH : 54.5" OAH

CANOPY : 4.75" W x 0.75" H x 4.75" L

HANGING WEIGHT : 5.15 lb