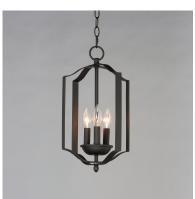

### PRODUCT DESCRIPTION

Offered in a variety of shapes and sizes, the Provident collection offers a trending style at value engineered pricing. The pivoting metal bands in your choice of Oiled Rubbed Bronze or Satin Nickel are available in sizes that fit many coordinating locations.

### **FINISHES OPTION**

Black (BK)

Oil Rubbed Bronze (OI)

Satin Nickel (SN)