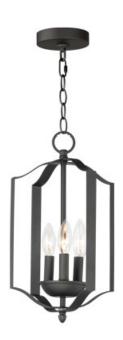

### PRODUCT DESCRIPTION

Offered in a variety of shapes and sizes, the Provident collection offers a trending style at value engineered pricing. The pivoting metal bands in your choice of Oiled Rubbed Bronze or Satin Nickel are available in sizes that fit many coordinating locations.

### **FINISHES OPTION**

Black (BK)

Oil Rubbed Bronze (OI)

Satin Nickel (SN)