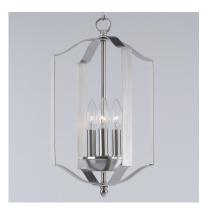

### PRODUCT DESCRIPTION

Offered in a variety of shapes and sizes, the Provident collection offers a trending style at value engineered pricing. The pivoting metal bands in your choice of Oiled Rubbed Bronze or Satin Nickel are available in sizes that fit many coordinating locations.

### **FINISHES OPTION**

Black (BK)

Oil Rubbed Bronze (OI)

Satin Nickel (SN)

### MATERIAL

Steel