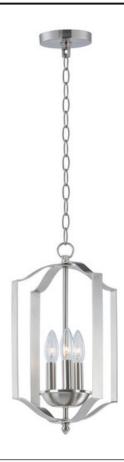

### PRODUCT DESCRIPTION

Offered in a variety of shapes and sizes, the Provident collection offers a trending style at value engineered pricing. The pivoting metal bands in your choice of Oiled Rubbed Bronze or Satin Nickel are available in sizes that fit many coordinating locations.

### **FINISHES OPTION**

Black (BK)

Oil Rubbed Bronze (OI)

Satin Nickel (SN)

### MATERIAL

Steel