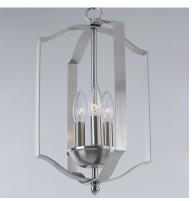

### PRODUCT DESCRIPTION

Offered in a variety of shapes and sizes, the Provident collection offers a trending style at value engineered pricing. The pivoting metal bands in your choice of Oiled Rubbed Bronze or Satin Nickel are available in sizes that fit many coordinating locations.

### **FINISHES OPTION**

Black (BK)

Oil Rubbed Bronze (OI)

Satin Nickel (SN)

### MATERIAL

Steel