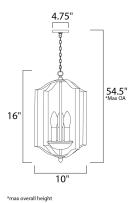

# **MEASUREMENTS**

DIMENSION : 10" L x 10" W x 16" H

MAX OAH : 54.5" OAH

CANOPY : 4.75" W x 0.75" H x 4.75" L

HANGING WEIGHT : 4.4 lb