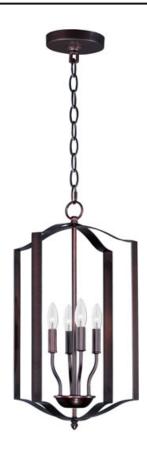

### PRODUCT DESCRIPTION

Offered in a variety of shapes and sizes, the Provident collection offers a trending style at value engineered pricing. The pivoting metal bands in your choice of Oiled Rubbed Bronze or Satin Nickel are available in sizes that fit many coordinating locations.

### **FINISHES OPTION**

Black (BK)

Oil Rubbed Bronze (OI)

Satin Nickel (SN)

## MATERIAL

Steel