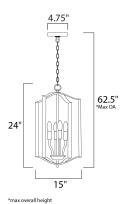

#### **MEASUREMENTS**

DIMENSION : 15" L x 15" W x 24" H

MAX OAH : 62.5" OAH

CANOPY : 4.75" W x 0.75" H x 4.75" L

HANGING WEIGHT : 5.5 lb