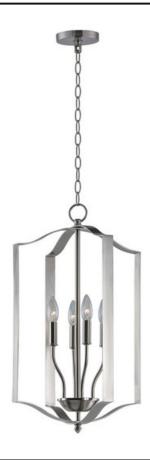

# PRODUCT DESCRIPTION

Offered in a variety of shapes and sizes, the Provident collection offers a trending style at value engineered pricing. The pivoting metal bands in your choice of Oiled Rubbed Bronze or Satin Nickel are available in sizes that fit many coordinating locations.

### **FINISHES OPTION**

Black (BK)

Oil Rubbed Bronze (OI)

Satin Nickel (SN)

## MATERIAL

Steel