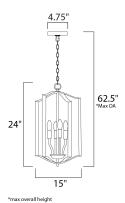

# **MEASUREMENTS**

DIMENSION : 15" L x 15" W x 24" H

MAX OAH : 62.5" OAH

CANOPY : 4.75" W x 0.75" H x 4.75" L

HANGING WEIGHT : 5.5 lb