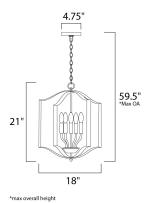

#### **MEASUREMENTS**

DIMENSION : 18" L x 18" W x 21" H

MAX OAH : 59.5" OAH

CANOPY : 4.75" W x 0.75" H x 4.75" L

HANGING WEIGHT : 7.6 lb