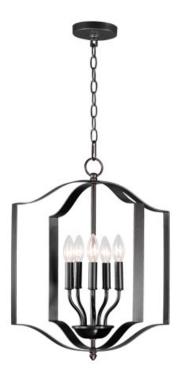

### PRODUCT DESCRIPTION

Offered in a variety of shapes and sizes, the Provident collection offers a trending style at value engineered pricing. The pivoting metal bands in your choice of Oiled Rubbed Bronze or Satin Nickel are available in sizes that fit many coordinating locations.

### **FINISHES OPTION**

Black (BK)

Oil Rubbed Bronze (OI)

Satin Nickel (SN)