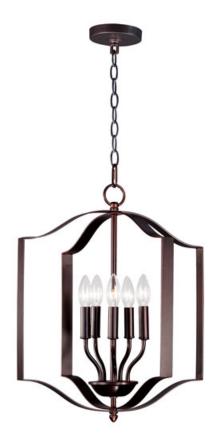

## **PRODUCT DESCRIPTION**

Offered in a variety of shapes and sizes, the Provident collection offers a trending style at value engineered pricing. The pivoting metal bands in your choice of Oiled Rubbed Bronze or Satin Nickel are available in sizes that fit many coordinating locations.

HANGING WEIGHT

LAMPING INPUT VOLTAGE : 120V BULB : 5 x 60W Incandescent E12 Candelabra , 300W Total BULB INCLUDED : (Not Included) DIMMABLE :

: 7.6 lb