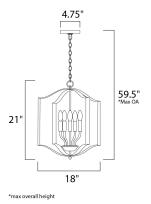

## **MEASUREMENTS**

| DIMENSION | : 18"L x 18"W x 21"H          |
|-----------|-------------------------------|
| MAX OAH   | : 59.5" OAH                   |
| CANOPY    | : 4.75" W x 0.75" H x 4.75" L |