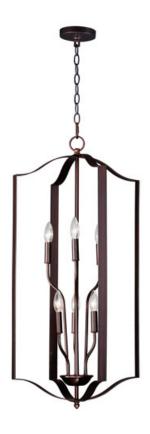

# PRODUCT DESCRIPTION

Offered in a variety of shapes and sizes, the Provident collection offers a trending style at value engineered pricing. The pivoting metal bands in your choice of Oiled Rubbed Bronze or Satin Nickel are available in sizes that fit many coordinating locations.

### **FINISHES OPTION**

Black (BK)

Oil Rubbed Bronze (OI)

Satin Nickel (SN)