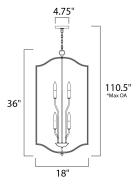

\*max overall height

#### **MEASUREMENTS**

DIMENSION : 18" L x 18" W x 36" H

MAX OAH : 110.5" OAH

CANOPY : 4.75" W x 0.75" H x 4.75" L

HANGING WEIGHT : 10.56 lb