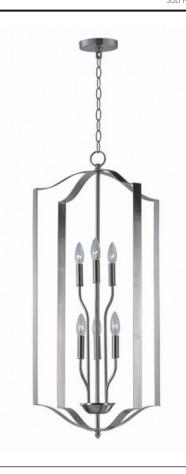

### PRODUCT DESCRIPTION

Offered in a variety of shapes and sizes, the Provident collection offers a trending style at value engineered pricing. The pivoting metal bands in your choice of Oiled Rubbed Bronze or Satin Nickel are available in sizes that fit many coordinating locations.

### **FINISHES OPTION**

Black (BK)

Oil Rubbed Bronze (OI)

Satin Nickel (SN)

## MATERIAL

Steel