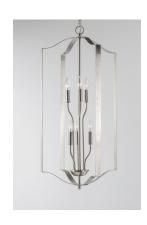

### PRODUCT DESCRIPTION

Offered in a variety of shapes and sizes, the Provident collection offers a trending style at value engineered pricing. The pivoting metal bands in your choice of Oiled Rubbed Bronze or Satin Nickel are available in sizes that fit many coordinating locations.

### **FINISHES OPTION**

Black (BK)

Oil Rubbed Bronze (OI)

Satin Nickel (SN)

## MATERIAL

Steel