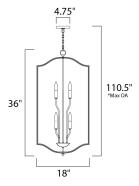

\*max overall height

#### **MEASUREMENTS**

DIMENSION : 18" L x 18" W x 36" H

MAX OAH : 110.5" OAH

: 4.75" W x 0.75" H x 4.75" L CANOPY

: 10.56 lb HANGING WEIGHT