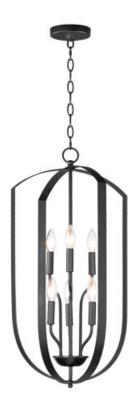

## PRODUCT DESCRIPTION

Offered in a variety of shapes and sizes, the Provident collection offers a trending style at value engineered pricing. The pivoting metal bands in your choice of Oiled Rubbed Bronze or Satin Nickel are available in sizes that fit many coordinating locations.

## **FINISHES OPTION**

Black (BK)

Oil Rubbed Bronze (OI)

Satin Nickel (SN)

# MATERIAL

Steel