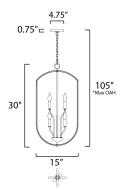

#### **MEASUREMENTS**

DIMENSION : 15" L x 15" W x 30" H

MAX OAH : 105" OAH

CANOPY : 4.75" W x 0.75" H x 4.75" L

HANGING WEIGHT : 9.15 lb