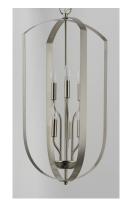

#### **PRODUCT DESCRIPTION**

Offered in a variety of shapes and sizes, the Provident collection offers a trending style at value engineered pricing. The pivoting metal bands in your choice of Oiled Rubbed Bronze or Satin Nickel are available in sizes that fit many coordinating locations.

### **FINISHES OPTION**

Black (BK)

Oil Rubbed Bronze (OI)

Satin Nickel (SN)