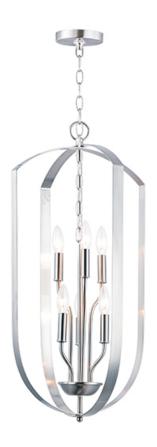

#### **PRODUCT DESCRIPTION**

Offered in a variety of shapes and sizes, the Provident collection offers a trending style at value engineered pricing. The pivoting metal bands in your choice of Oiled Rubbed Bronze or Satin Nickel are available in sizes that fit many coordinating locations.

### **FINISHES OPTION**

Black (BK)

Oil Rubbed Bronze (OI)

Satin Nickel (SN)