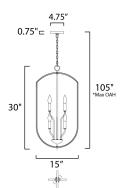

# **MEASUREMENTS**

DIMENSION : 15" L x 15" W x 30" H

MAX OAH : 105" OAH

CANOPY : 4.75" W x 0.75" H x 4.75" L

HANGING WEIGHT : 9.15 lb