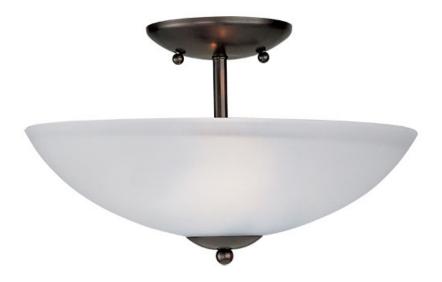

### PRODUCT DESCRIPTION

Modern style at a competitive price will make this collection the next builder standard. Tall profile Frost glass shades adorn a minimalistic frame in your choice of Satin Nickel or Oil Rubbed Bronze.

# **FINISHES OPTION**

Black (BK)

Oil Rubbed Bronze (OI)

Satin Nickel (SN)

### **GLASS**

Frosted FT