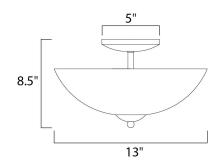

#### **MEASUREMENTS**

DIMENSION : 13" L x 13" W x 8.5" H

HANGING WEIGHT : 2.5 lb