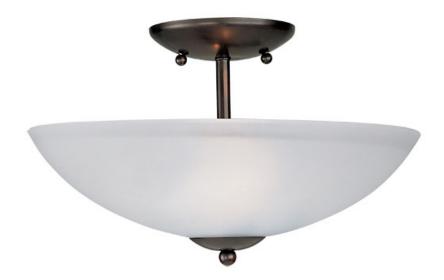

# PRODUCT DESCRIPTION

Modern style at a competitive price will make this collection the next builder standard. Tall profile Frost glass shades adorn a minimalistic frame in your choice of Satin Nickel or Oil Rubbed Bronze.

## **FINISHES OPTION**

Black (BK)

Oil Rubbed Bronze (OI)

Satin Nickel (SN)

### **GLASS**

Frosted FT