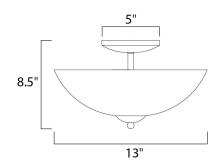

#### **MEASUREMENTS**

DIMENSION : 13" L x 13" W x 8.5" H

HANGING WEIGHT : 2.5 lb