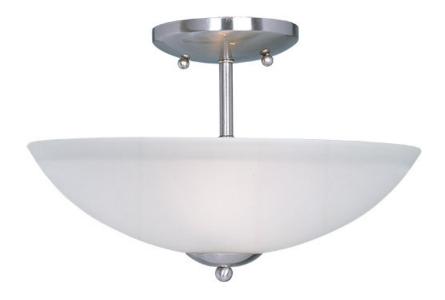

## PRODUCT DESCRIPTION

Modern style at a competitive price will make this collection the next builder standard. Tall profile Frost glass shades adorn a minimalistic frame in your choice of Satin Nickel or Oil Rubbed Bronze.