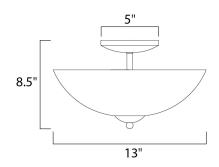

#### **MEASUREMENTS**

DIMENSION : 13" L x 13" W x 8.5" H

HANGING WEIGHT : 3.5 lb