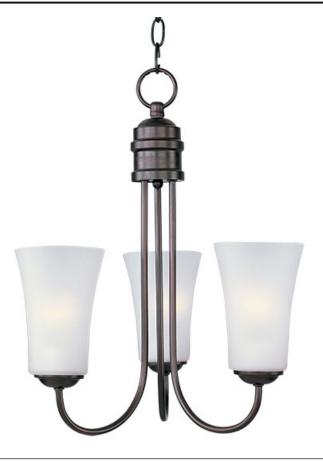

## **PRODUCT DESCRIPTION**

Modern style at a competitive price will make this collection the next builder standard. Tall profile Frost glass shades adorn a minimalistic frame in your choice of Satin Nickel or Oil Rubbed Bronze.