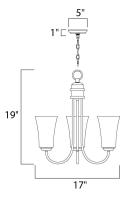

## MEASUREMENTS

CANOPY

DIMENSION HANGING WEIGHT : 6.4 lb

## INPUT VOLTAGE : 120V

**BULB INCLUDED** DIMMABLE

: 17" L x 17" W x 19" H : 4.93" W x 1" H x 4.93" L

LAMPING

BULB

: 3 x 60W Incandescent E26 Medium , 180W Total

: (Not Included) :