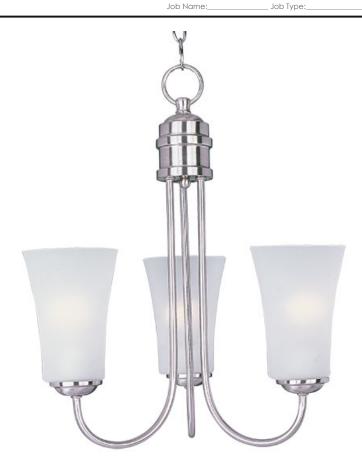

## **PRODUCT DESCRIPTION**

Modern style at a competitive price will make this collection the next builder standard. Tall profile Frost glass shades adorn a minimalistic frame in your choice of Satin Nickel or Oil Rubbed Bronze.