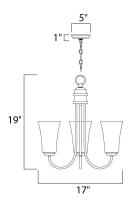

## **MEASUREMENTS**

DIMENSION : 17" L x 17" W x 19" H : 4.93" W x 1" H x 4.93" L CANOPY

HANGING WEIGHT : 6.4 lb