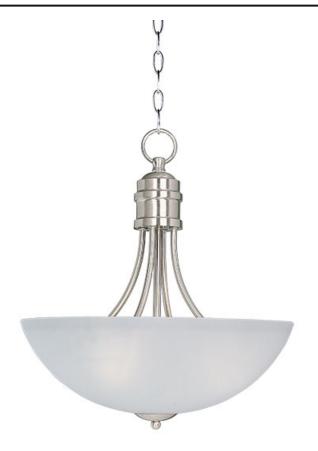

## **PRODUCT DESCRIPTION**

Modern style at a competitive price will make this collection the next builder standard. Tall profile Frost glass shades adorn a minimalistic frame in your choice of Satin Nickel or Oil Rubbed Bronze.

## FINISHES OPTION

GLASS Frosted FT

MATERIAL Steel, Glass

RATINGS cULus Dry Location