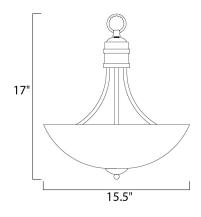

## **MEASUREMENTS** DIMENSION

BULB

: 15.5" L x 15.5" W x 17" H : 5.57 lb HANGING WEIGHT

LAMPING INPUT VOLTAGE : 120V

: 3 x 60W Incandescent E26 Medium , 180W Total **BULB INCLUDED** : (Not Included)

:

DIMMABLE