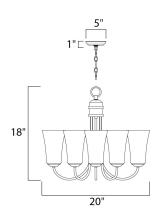

#### **MEASUREMENTS**

DIMENSION : 20" L x 20" W x 18" H : 4.93" W x 1" H x 4.93" L CANOPY

HANGING WEIGHT : 8.4 lb