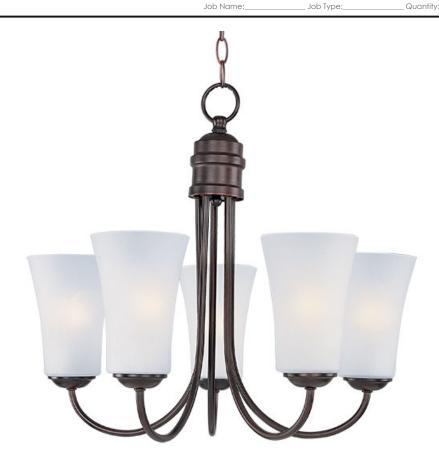

## **PRODUCT DESCRIPTION**

Modern style at a competitive price will make this collection the next builder standard. Tall profile Frost glass shades adorn a minimalistic frame in your choice of Satin Nickel or Oil Rubbed Bronze.