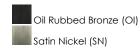

## **PRODUCT DESCRIPTION**

Modern style at a competitive price will make this collection the next builder standard. Tall profile Frost glass shades adorn a minimalistic frame in your choice of Satin Nickel or Oil Rubbed Bronze.



#### **MEASUREMENTS**

DIMENSION : 20" L x 20" W x 18" H : 4.93" W x 1" H x 4.93" L CANOPY

HANGING WEIGHT : 8.4 lb

## LAMPING

INPUT VOLTAGE : 120V

**BULB** :  $5 \times 60 \text{W}$  Incandescent E26 Medium , 300 W Total

**BULB INCLUDED** : (Not Included)

DIMMABLE

### **FINISHES OPTION**



## **GLASS**

Frosted FT

# MATERIAL

Steel, Glass

#### **RATINGS**

cULus Dry Location



#### **ADDITIONAL**

**ADJUSTABLE** OPERATING TEMPERATURE: -20°C (-4°F), 40°C (104°F)

Always consult a qualified electrician before installing any lighting product.



WESTERN DISTRIBUTION CENTER (HEADQUARTER) 253 NORTH VINELAND AVE I CITY OF INDUSTRY, CA 91746