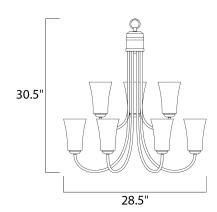

### MEASUREMENTS

DIMENSION : 28.5" L x 28.5" W x 30.5" H

HANGING WEIGHT : 17 lb