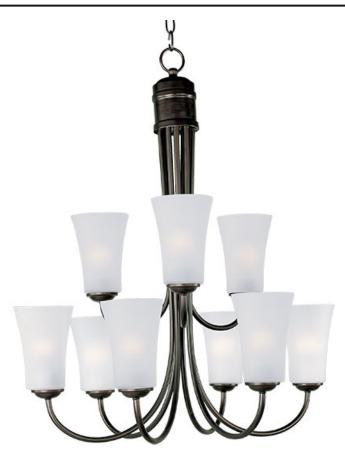

### PRODUCT DESCRIPTION

Modern style at a competitive price will make this collection the next builder standard. Tall profile Frost glass shades adorn a minimalistic frame in your choice of Satin Nickel or Oil Rubbed Bronze.