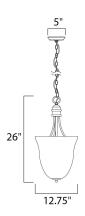

### **MEASUREMENTS**

DIMENSION : 12.75" L x 12.75" W x 26" H

HANGING WEIGHT : 6.16 lb