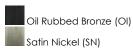

## PRODUCT DESCRIPTION

Modern style at a competitive price will make this collection the next builder standard. Tall profile Frost glass shades adorn a minimalistic frame in your choice of Satin Nickel or Oil Rubbed Bronze.



### **MEASUREMENTS**

DIMENSION : 12.75" L x 12.75" W x 26" H

HANGING WEIGHT : 6.16 lb

### **LAMPING**

INPUT VOLTAGE : 120V

BULB : 3 x 60W Incandescent E12 Candelabra , 180W Total

BULB INCLUDED : (Not Included)

DIMMABLE :

### **FINISHES OPTION**



### GLASS

Frosted FT

# MATERIAL

Steel, Glass

### **RATINGS**

cULus Dry Location



### **ADDITIONAL**

ADJUSTABLE
OPERATING TEMPERATURE:
-20°C (-4°F), 40°C (104°F)

Always consult a qualified electrician before installing any lighting product.



WESTERN DISTRIBUTION CENTER (HEADQUARTER)
253 NORTH VINELAND AVE I CITY OF INDUSTRY, CA 91746

101 GARDNER PARK | PEACHTREE CITY, GA 30269

P. 626.956.4200 | F. 626.956.4225 | maximlighting.com