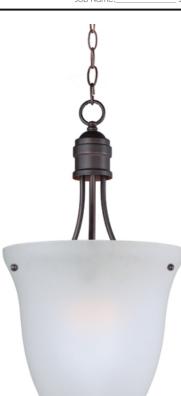

## PRODUCT DESCRIPTION

Modern style at a competitive price will make this collection the next builder standard. Tall profile Frost glass shades adorn a minimalistic frame in your choice of Satin Nickel or Oil Rubbed Bronze.

### GLASS

Frosted FT

# MATERIAL

Steel, Glass