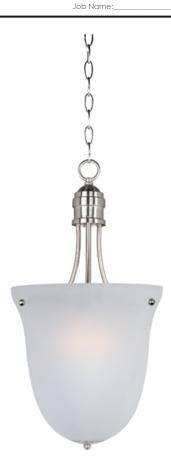

## PRODUCT DESCRIPTION

Modern style at a competitive price will make this collection the next builder standard. Tall profile Frost glass shades adorn a minimalistic frame in your choice of Satin Nickel or Oil Rubbed Bronze.