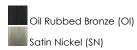

## PRODUCT DESCRIPTION

Modern style at a competitive price will make this collection the next builder standard. Tall profile Frost glass shades adorn a minimalistic frame in your choice of Satin Nickel or Oil Rubbed Bronze.



## **MEASUREMENTS**

DIMENSION : 12.75" L x 12.75" W x 26" H

: 6.16 lb HANGING WEIGHT

# **LAMPING**

INPUT VOLTAGE : 120V

: 3 x 60W Incandescent E12 Candelabra , 180W Total

BULB INCLUDED : (Not Included)

DIMMABLE

## **FINISHES OPTION**



## **GLASS**

Frosted FT

# MATERIAL

Steel, Glass

## **RATINGS**

cULus Dry Location



## **ADDITIONAL**

**ADJUSTABLE** OPERATING TEMPERATURE: -20°C (-4°F), 40°C (104°F)

Always consult a qualified electrician before installing any lighting product.



WESTERN DISTRIBUTION CENTER (HEADQUARTER) 253 NORTH VINELAND AVE I CITY OF INDUSTRY, CA 91746