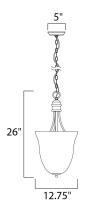

## **MEASUREMENTS**

DIMENSION : 12.75" L x 12.75" W x 26" H

: 6.16 lb HANGING WEIGHT