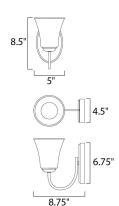

### **MEASUREMENTS**

DIMENSION : 5" W x 8.5" H x 8.75" Ext : 4.5" W x 6.75" H x 4" HCO **BACK PLATE** 

HANGING WEIGHT : 1.5 lb