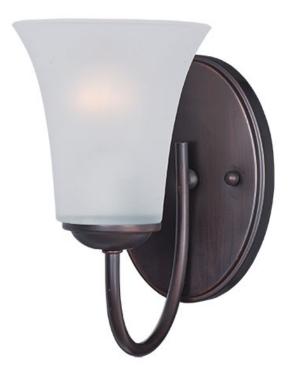

### **PRODUCT DESCRIPTION**

Modern style at a competitive price will make this collection the next builder standard. Tall profile Frost glass shades adorn a minimalistic frame in your choice of Satin Nickel or Oil Rubbed Bronze.