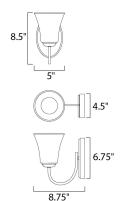

### **MEASUREMENTS**

DIMENSION : 5" W x 8.5" H x 8.75" Ext : 4.5" W x 6.75" H x 4" HCO **BACK PLATE** 

HANGING WEIGHT : 1.5 lb