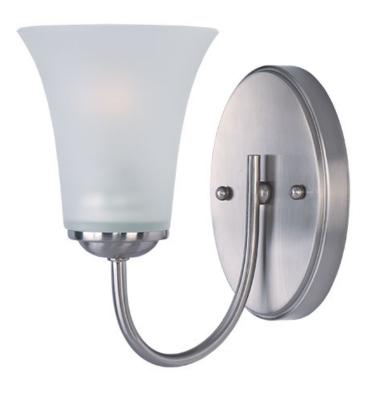

## **PRODUCT DESCRIPTION**

Modern style at a competitive price will make this collection the next builder standard. Tall profile Frost glass shades adorn a minimalistic frame in your choice of Satin Nickel or Oil Rubbed Bronze.