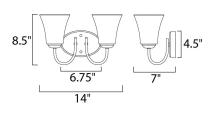

## MEASUREMENTS

DIMENSION BACK PLATE HANGING WEIGHT

LAMPING BULB

| DOLD          |  |
|---------------|--|
| BULB INCLUDED |  |
| DIMMABLE      |  |

: 14" W x 8.5" H x 7" Ext : 6.75" W x 4.5" H x 5" HCO : 2.6 lb