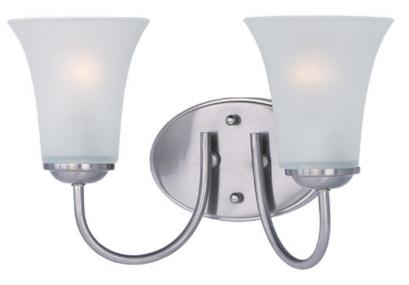

## **PRODUCT DESCRIPTION**

Modern style at a competitive price will make this collection the next builder standard. Tall profile Frost glass shades adorn a minimalistic frame in your choice of Satin Nickel or Oil Rubbed Bronze.