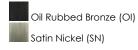

## **PRODUCT DESCRIPTION**

Modern style at a competitive price will make this collection the next builder standard. Tall profile Frost glass shades adorn a minimalistic frame in your choice of Satin Nickel or Oil Rubbed Bronze.

## **FINISHES OPTION**

GLASS Frosted FT

MATERIAL Steel, Glass

RATINGS cULus Damp Location

ADDITIONAL INSTALL UP/DOWN: Up/Down OPERATING TEMPERATURE: -20°C (-4°F), 40°C (104°F)

Always consult a qualified electrician before installing any lighting product.