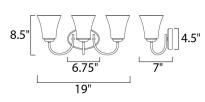

## MEASUREMENTS

DIMENSION **BACK PLATE** HANGING WEIGHT

LAMPING

```
BULB
BULB INCLUDED
DIMMABLE
```

: 19" W x 8.5" H x 7" Ext : 6.75" W x 4.5" H x 5" HCO : 3.74 lb

INPUT VOLTAGE : 120V : 3 x 60W Incandescent E26 Medium , 180W Total : (Not Included) :