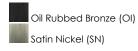

## **PRODUCT DESCRIPTION**

Modern style at a competitive price will make this collection the next builder standard. Tall profile Frost glass shades adorn a minimalistic frame in your choice of Satin Nickel or Oil Rubbed Bronze.

## **FINISHES OPTION**

GLASS Frosted FT

MATERIAL Steel, Glass

RATINGS cULus Damp Location

ADDITIONAL INSTALL UP/DOWN: Up/Down OPERATING TEMPERATURE: -20°C (-4°F), 40°C (104°F)

Always consult a qualified electrician before installing any lighting product.