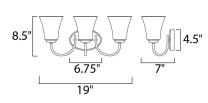

## MEASUREMENTS

DIMENSION **BACK PLATE** HANGING WEIGHT

LAMPING

BULB BULB INCLUDED DIMMABLE

: 19" W x 8.5" H x 7" Ext : 6.75" W x 4.5" H x 5" HCO : 3.74 lb

INPUT VOLTAGE : 120V : 3 x 60W Incandescent E26 Medium , 180W Total : (Not Included) :