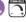

#### PRODUCT DESCRIPTION

Modern style at a competitive price will make this collection the next builder standard. Tall profile Frost glass shades adorn a minimalistic frame in your choice of Satin Nickel or Oil Rubbed Bronze.

#### **MEASUREMENTS**

DIMENSION : 28" W x 8.5" H x 7" Ext **BACK PLATE** : 7" W x 4.5" H x 5" HCO

HANGING WEIGHT : 4.95 lb

#### LAMPING

INPUT VOLTAGE : 120V

: 4 x 60W Incandescent E26 Medium, 240W Total

BULB INCLUDED : (Not Included)

DIMMABLE

## **GLASS**

Frosted FT