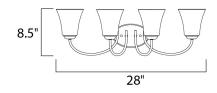

#### **MEASUREMENTS**

DIMENSION : 28" W x 8.5" H x 7" Ext **BACK PLATE** : 7" W x 4.5" H x 5" HCO

HANGING WEIGHT : 4.95 lb