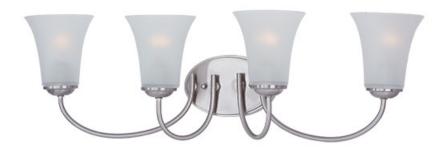

#### PRODUCT DESCRIPTION

Modern style at a competitive price will make this collection the next builder standard. Tall profile Frost glass shades adorn a minimalistic frame in your choice of Satin Nickel or Oil Rubbed Bronze.

## **GLASS**

Frosted FT

# MATERIAL

Steel, Glass