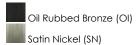

#### PRODUCT DESCRIPTION

Modern style at a competitive price will make this collection the next builder standard. Tall profile Frost glass shades adorn a minimalistic frame in your choice of Satin Nickel or Oil Rubbed Bronze.



#### **MEASUREMENTS**

DIMENSION : 28" W x 8.5" H x 7" Ext **BACK PLATE** : 7" W x 4.5" H x 5" HCO

HANGING WEIGHT : 4.95 lb

#### LAMPING

INPUT VOLTAGE : 120V

: 4 x 60W Incandescent E26 Medium, 240W Total

BULB INCLUDED : (Not Included)

DIMMABLE

## **FINISHES OPTION**



## **GLASS**

Frosted FT

# MATERIAL

Steel, Glass

## **RATINGS**

Damp Location







#### **ADDITIONAL**

INSTALL UP/DOWN: Up/Down OPERATING TEMPERATURE: -20°C (-4°F), 40°C (104°F)

Always consult a qualified electrician before installing any lighting product.



WESTERN DISTRIBUTION CENTER (HEADQUARTER) 253 NORTH VINELAND AVE I CITY OF INDUSTRY, CA 91746