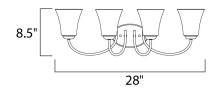

#### **MEASUREMENTS**

DIMENSION : 28" W x 8.5" H x 7" Ext **BACK PLATE** : 7" W x 4.5" H x 5" HCO

HANGING WEIGHT : 4.95 lb