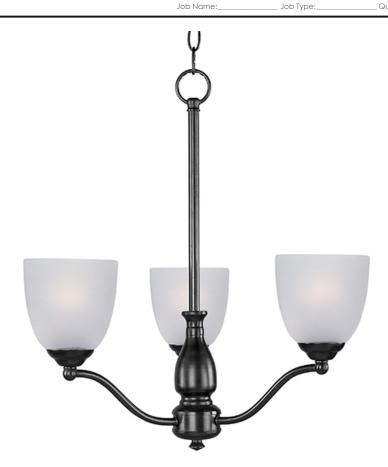

## **PRODUCT DESCRIPTION**

A transitional look that works in a broad range of interiors featuring metal frames finished in either Oiled Rubbed Bronze for the traditional home or Satin Nickel for a more contemporary look. Simple Frost glass shades compliment the overall design.