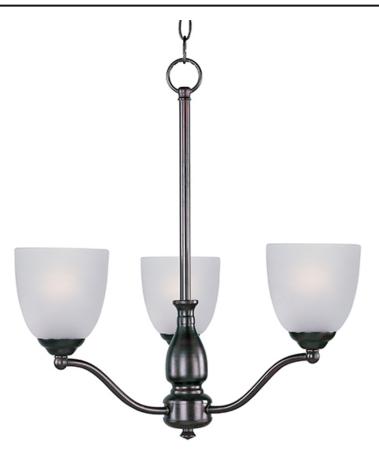

## **PRODUCT DESCRIPTION**

A transitional look that works in a broad range of interiors featuring metal frames finished in either Oiled Rubbed Bronze for the traditional home or Satin Nickel for a more contemporary look. Simple Frost glass shades compliment the overall design.