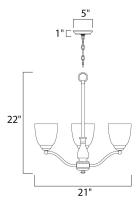

**MEASUREMENTS** 

DIMENSION CANOPY HANGING WEIGHT

: 21" L x 21" W x 22" H : 4.75" W x 1" H x 4.75" L