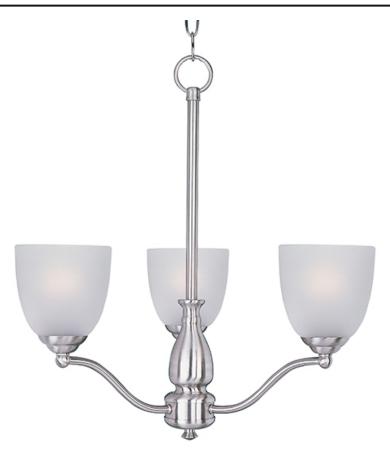

## **PRODUCT DESCRIPTION**

A transitional look that works in a broad range of interiors featuring metal frames finished in either Oiled Rubbed Bronze for the traditional home or Satin Nickel for a more contemporary look. Simple Frost glass shades compliment the overall design.

### **FINISHES OPTION**

Black (BK)

Oil Rubbed Bronze (OI)

Satin Nickel (SN)

GLASS Frosted FT

MATERIAL Steel, Glass