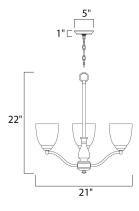

### **MEASUREMENTS**

DIMENSION CANOPY HANGING WEIGHT : 21" L x 21" W x 22" H

# : 4.75" W x 1" H x 4.75" L : 6.8 lb

INPUT VOLTAGE : 120V : 3 x 60W Incandescent E26 Medium , 180W Total : (Not Included)